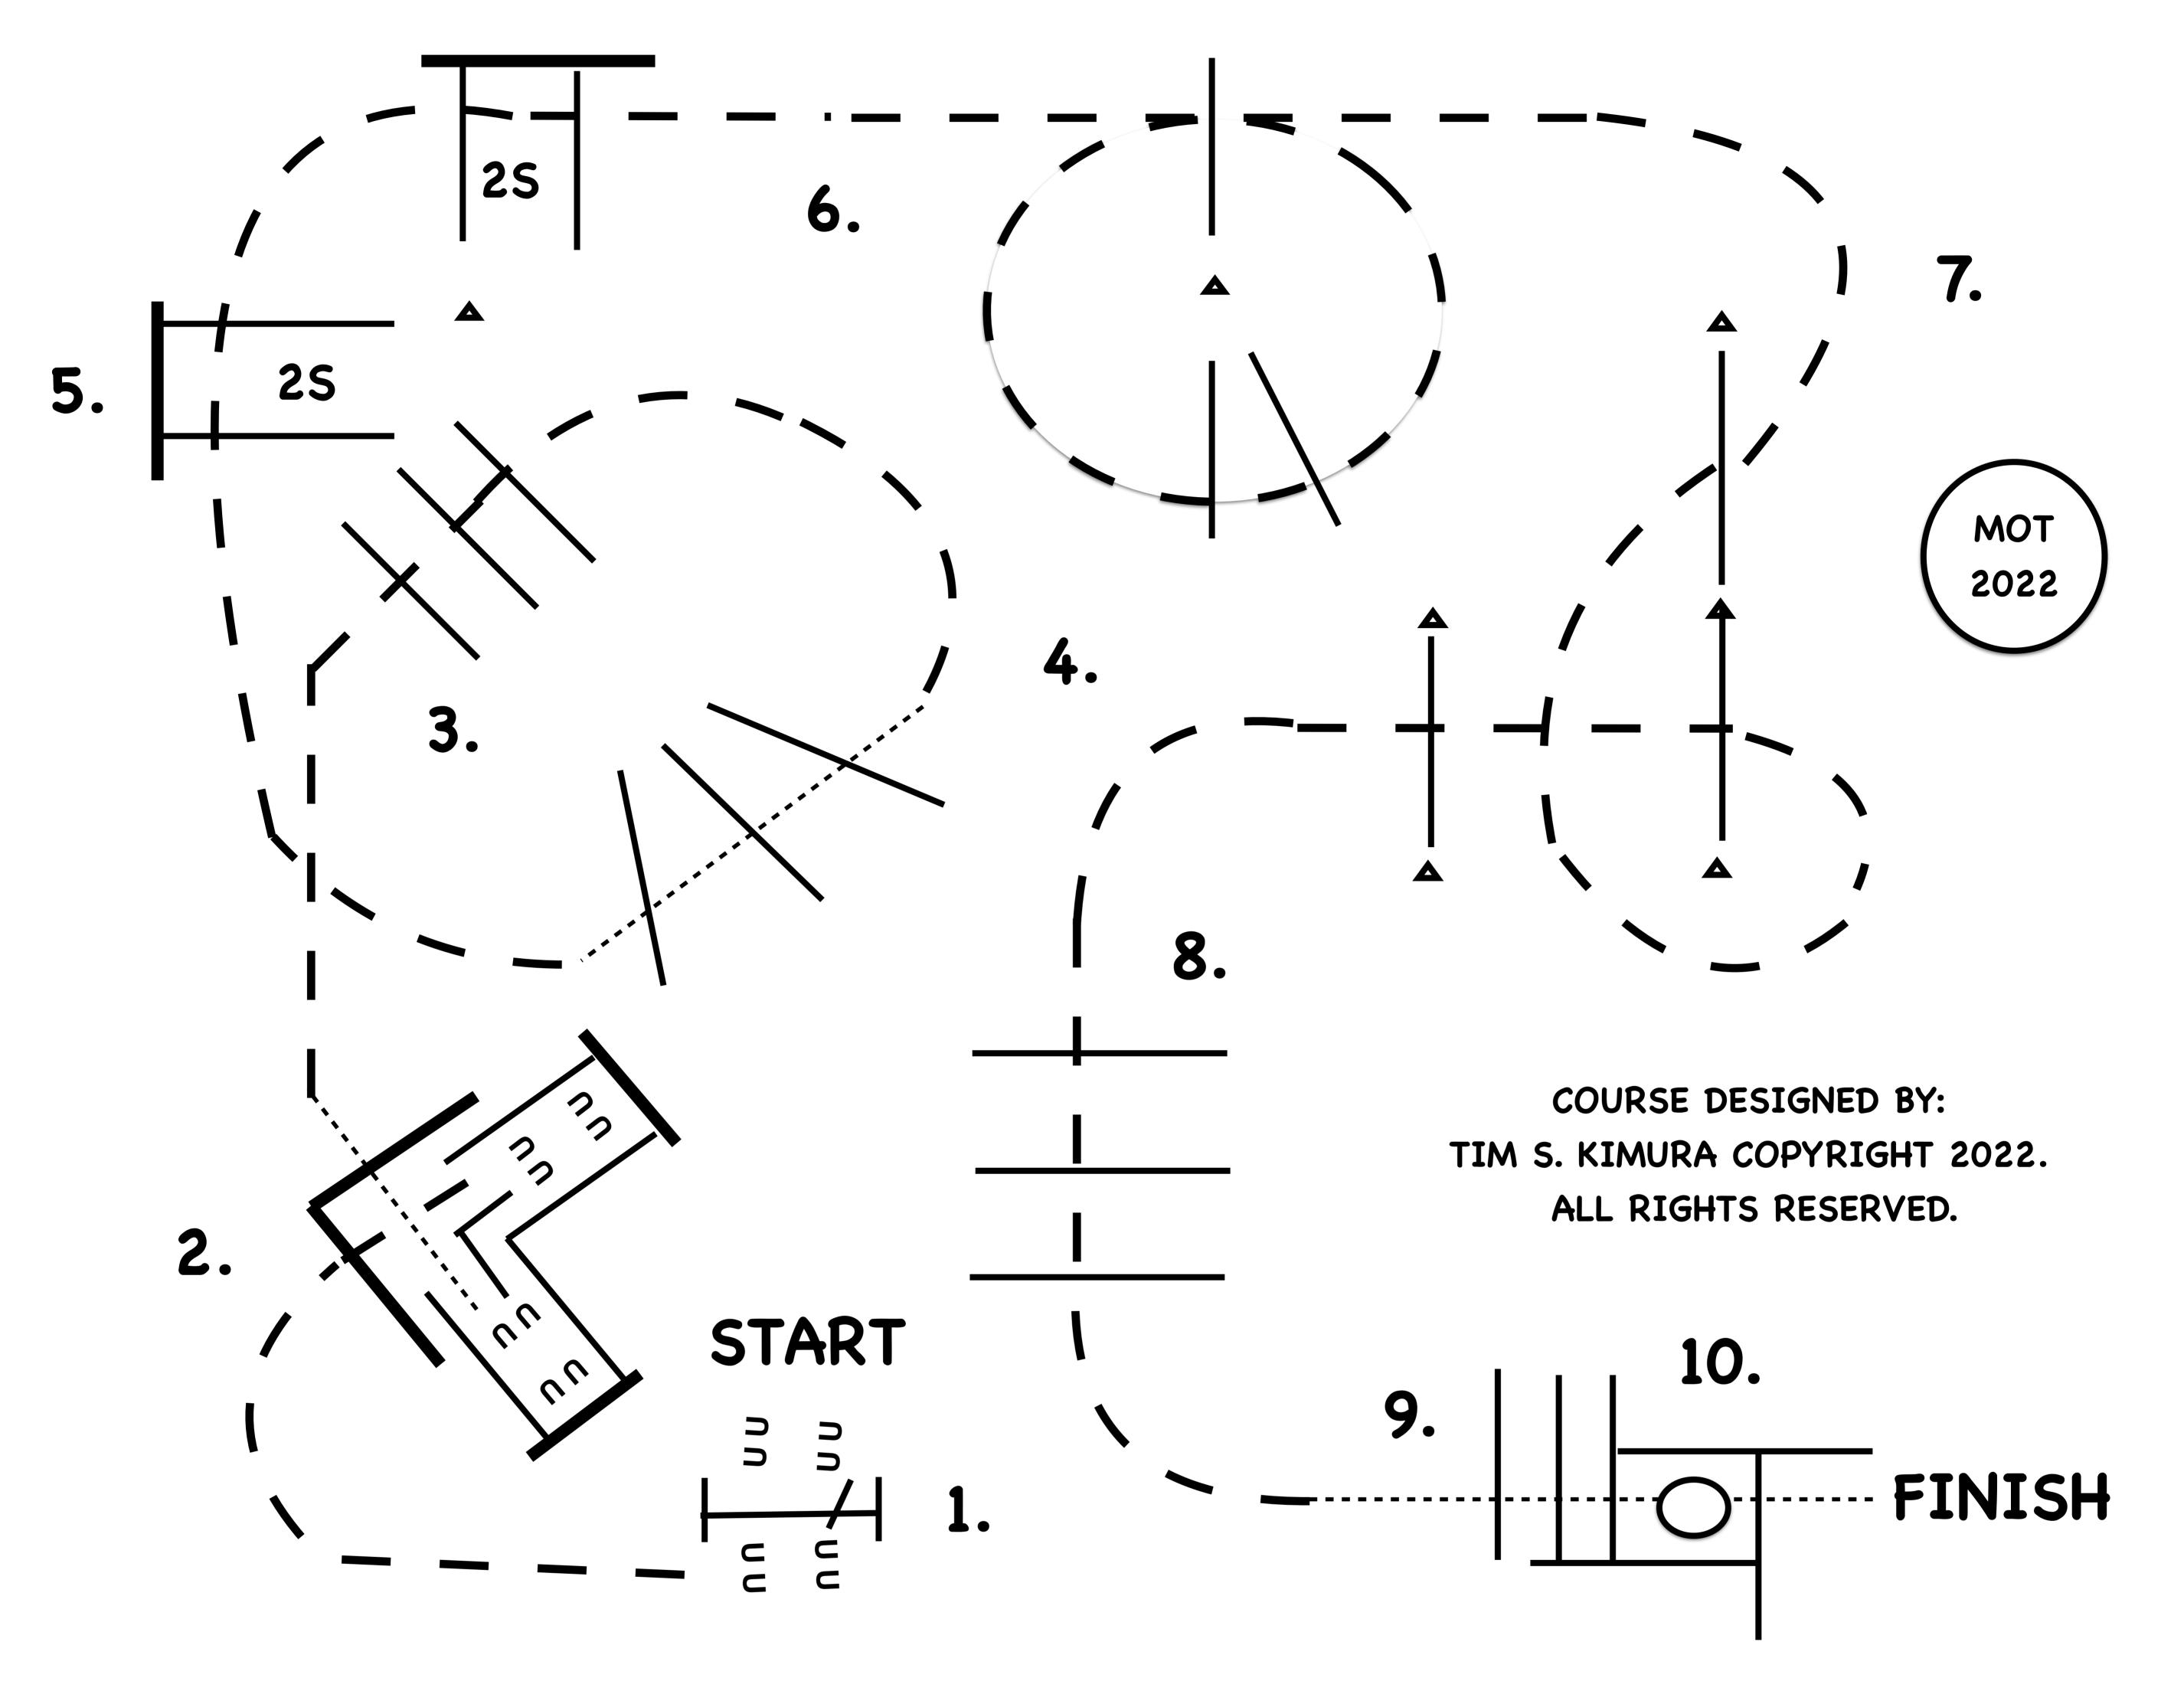

### LEVEL 1 YOUTH WALK TROT LEVEL 1 AMATEUR WALK TROT

- 1. WORK GATE (RIGHT HAND) OPEN WALK THROUGH CLOSE.
- 2. JOG OVER POLE, JOG INTO CHUTE AND STOP IN CHUTE. BACK THROUGH "L", WALK OUT OVER POLE.
- 3. JOG OVER POLES.
- 4. STOP OR BREAK TO THE WALK, WALK OVER POLES.
- 5. JOG OVER POLES.
- 6. JOG OVER POLES.
- 7. JOG THROUGH SERPENTINE, JOG OVER POLES.
- 8. JOG OVER POLES.
- 9. STOP OR BREAK TO THE WALK, WALK OVER POLES.
- 10. WALK INTO BOX, EXECUTE 360 TURN EITHER WAY, WALK OUT BOX.