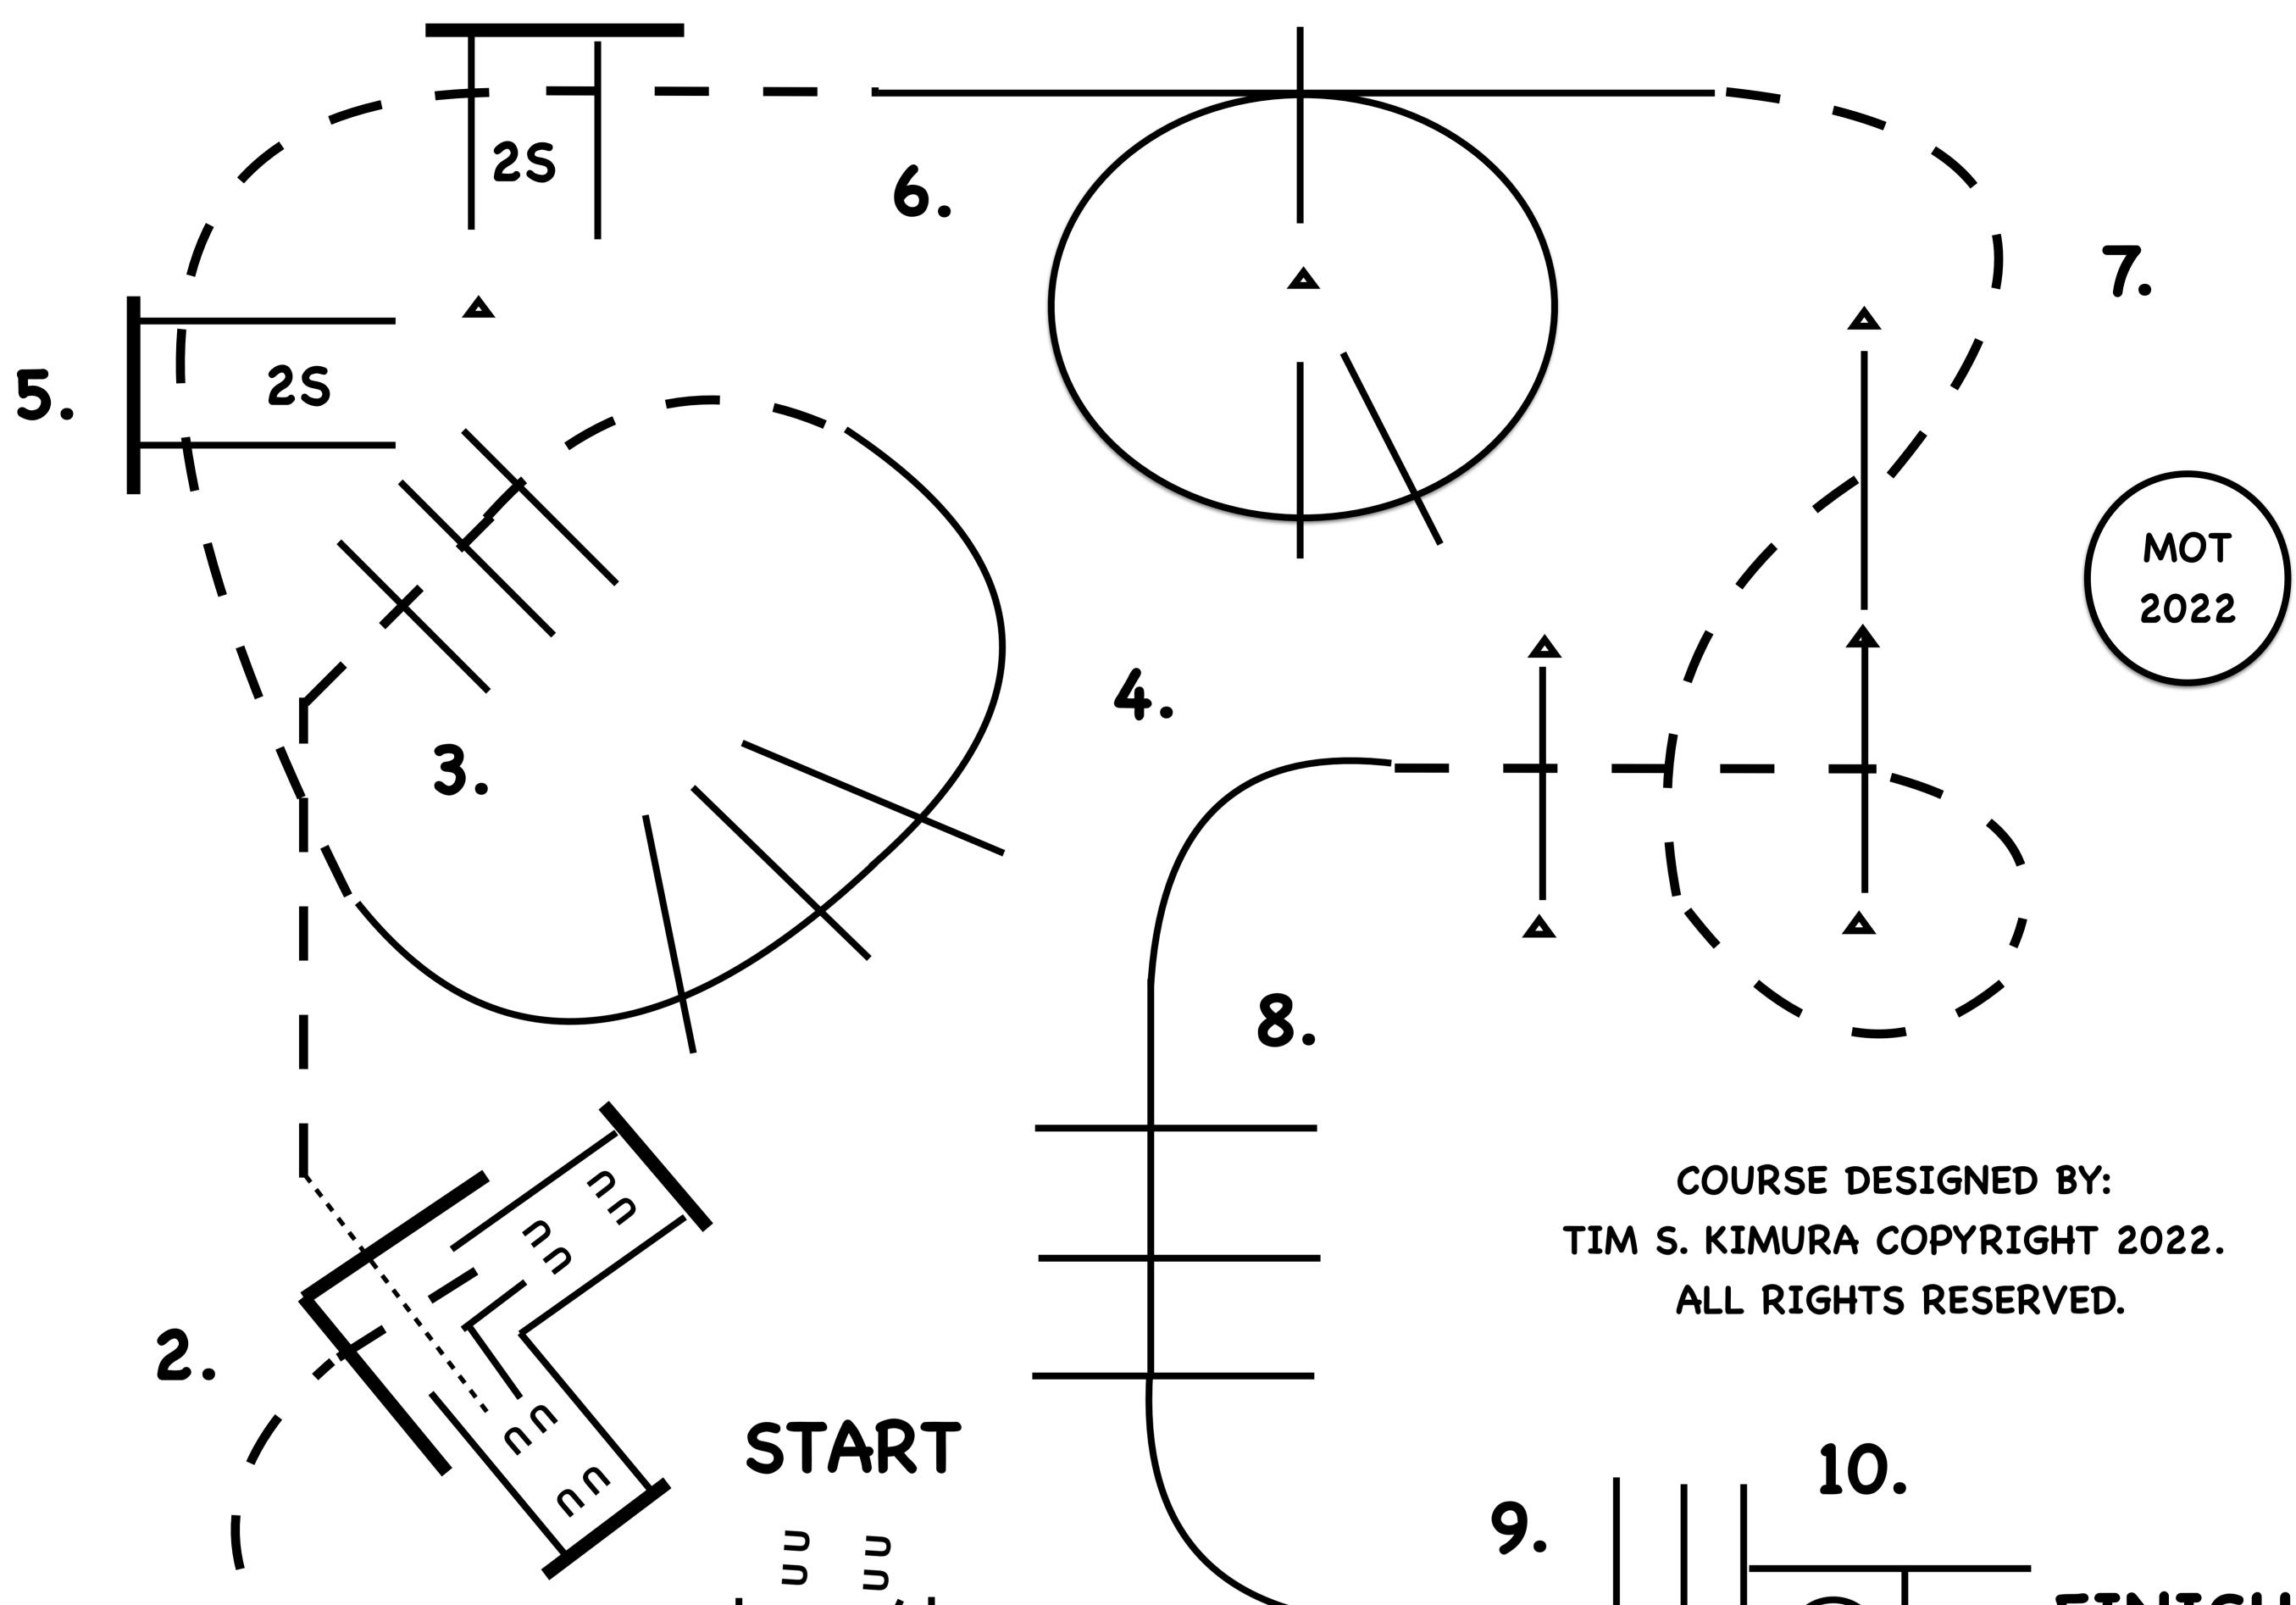

### LEVEL 1 OPEN, AMATEUR, YOUTH AMATEUR, YOUTH, & OPEN TRAIL

- 1. WORK GATE (RIGHT HAND) OPEN WALK THROUGH CLOSE.
- 2. JOG OVER POLE, JOG INTO CHUTE AND STOP IN CHUTE. BACK THROUGH "L", WALK OUT OVER POLE.
- 3. JOG OVER POLES.
- 4. LOPE OVER POLES (RIGHT LEAD).
- 5. BREAK TO THE JOG, JOG OVER POLES.
- 6. LOPE OVER POLES (RIGHT LEAD).
- 7. BREAK TO THE JOG, JOG THROUGH SERPENTINE, JOG OVER POLES.
- 8. LOPE OVER POLES (LEFT LEAD).
- 9. STOP OR BREAK TO THE WALK, WALK OVER POLES.
- 10. WALK INTO BOX, EXECUTE 360 TURN EITHER WAY, WALK OUT BOX.