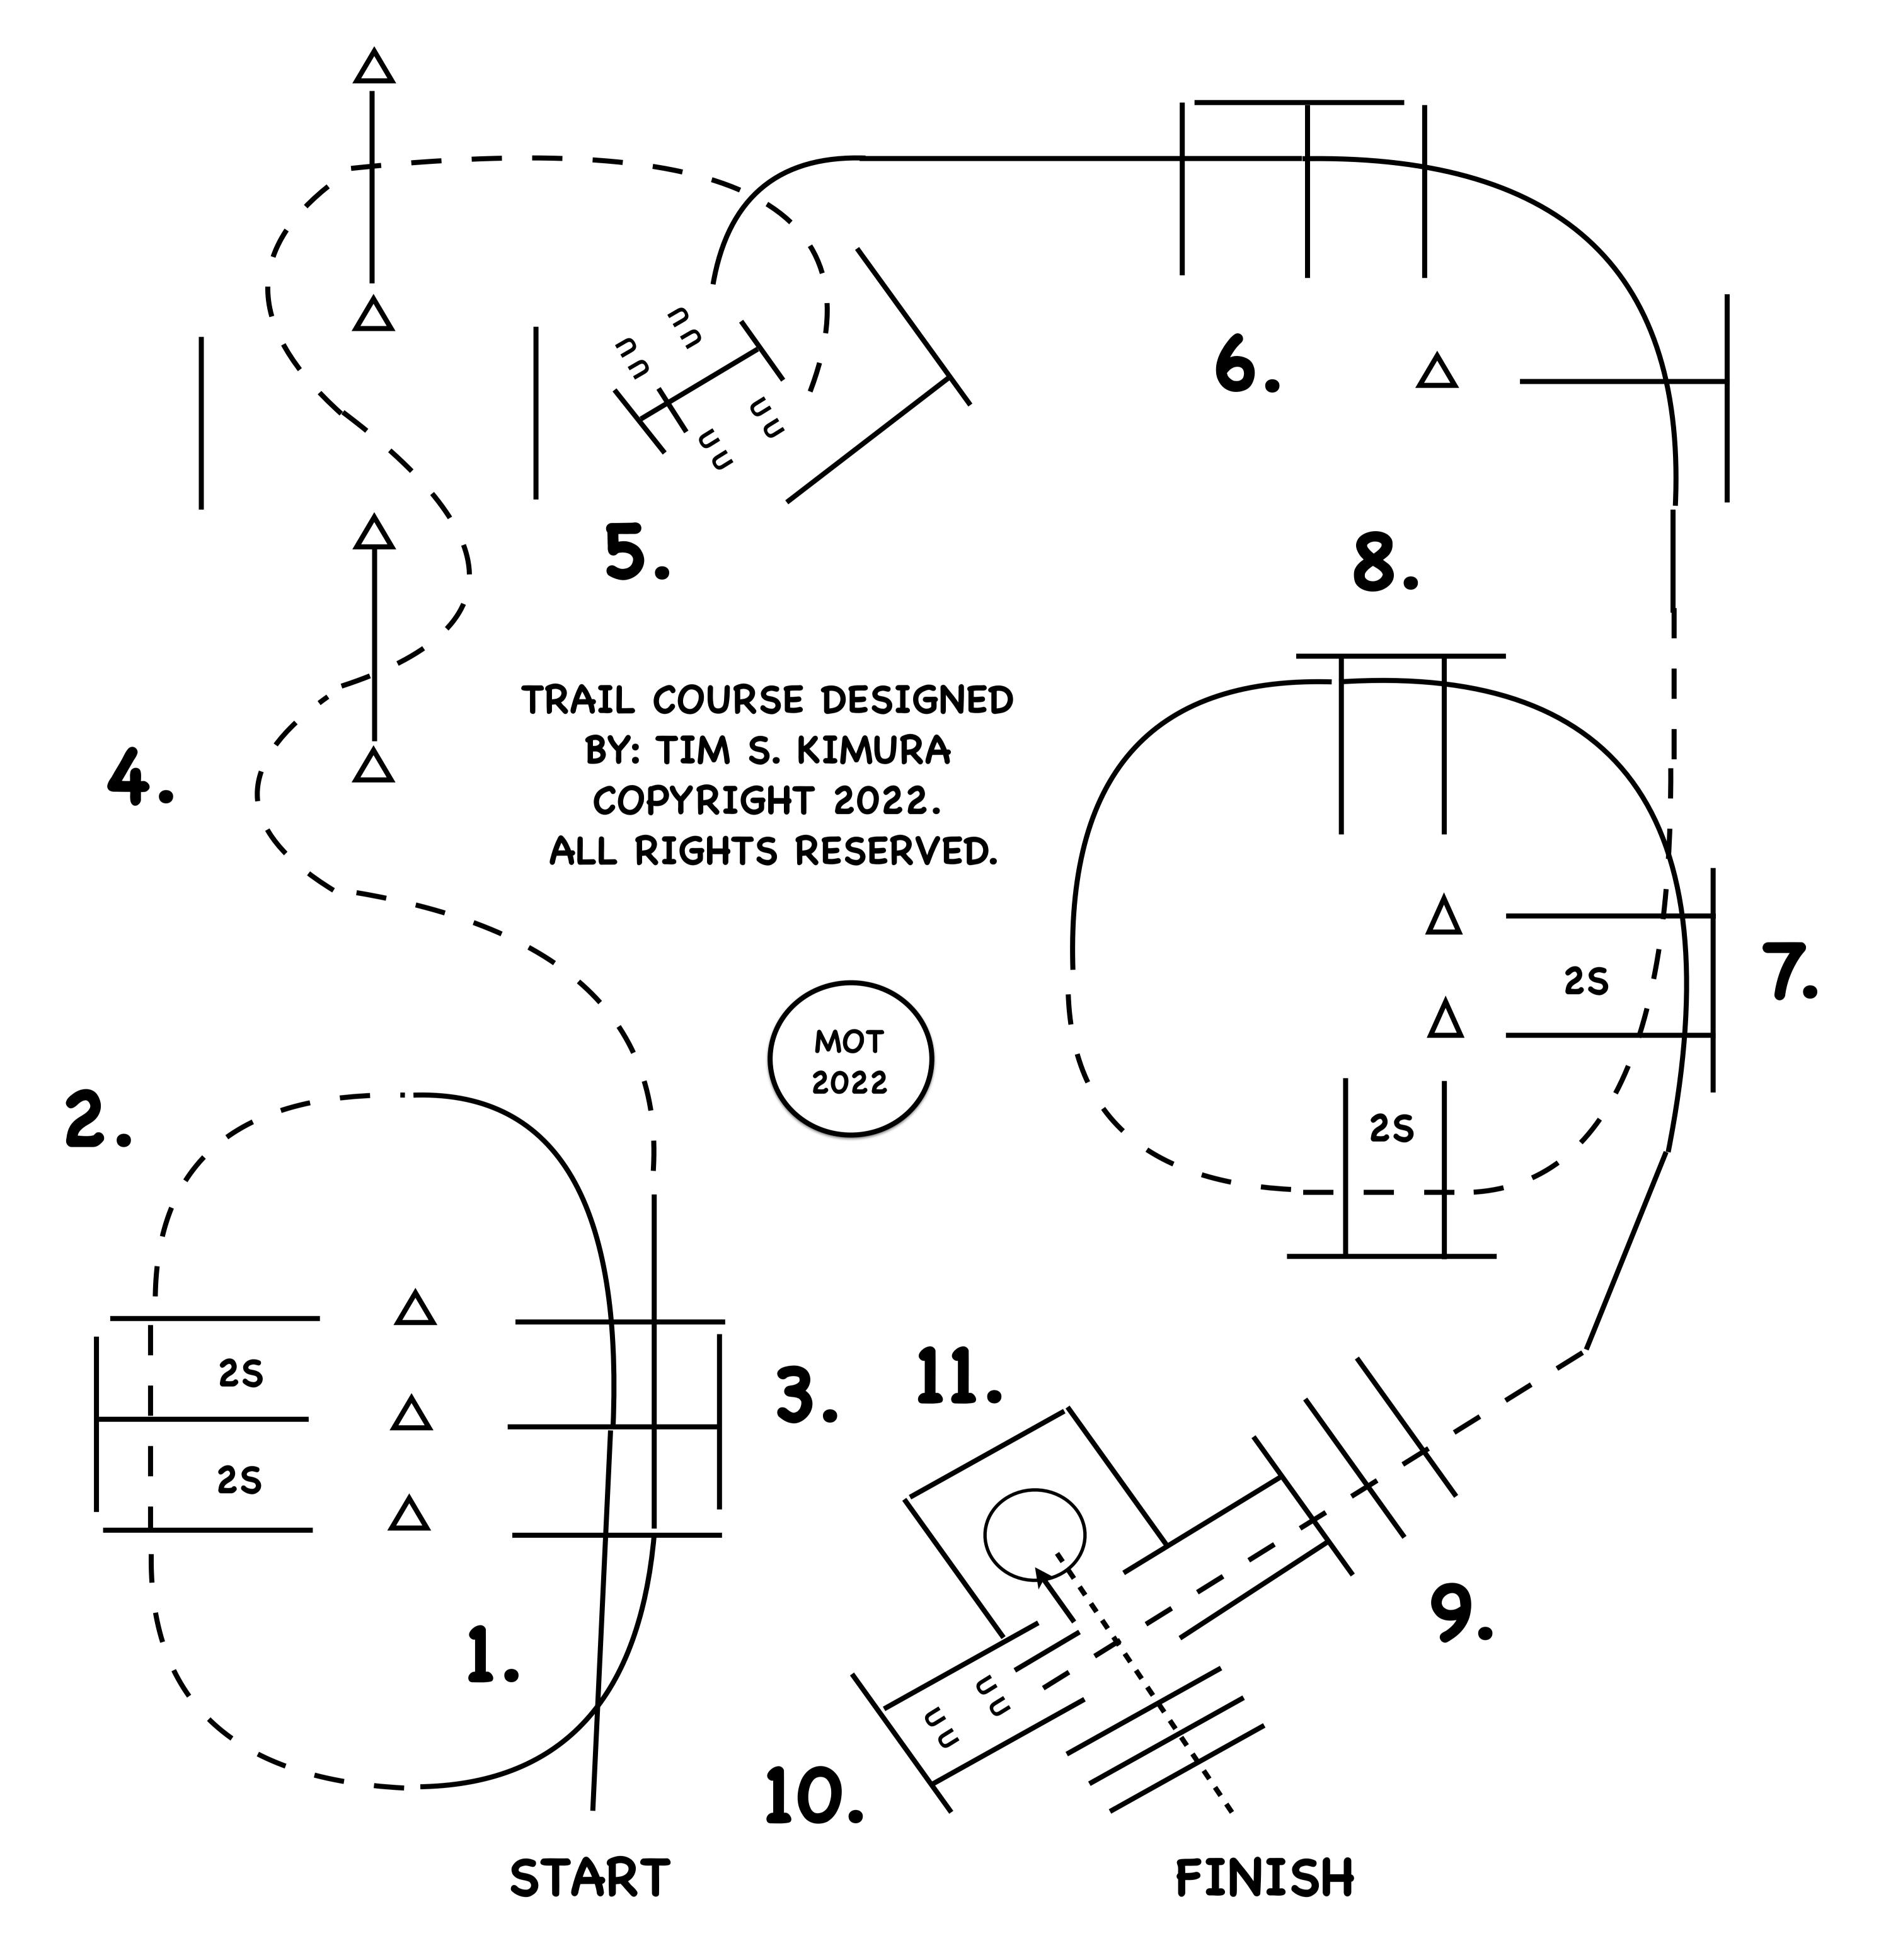

### L1 OPEN TRAIL - L1 AMATEUR TRAIL **SELECT TRAIL L2,L3 AMATEUR TRAIL L2,L3**

- LOPE OVER POLES (LEFT LEAD).
- 2. BREAK TO THE JOG, JOG OVER POLES.
- 3. LOPE OVER POLES (LEFT LEAD).

5. JOG TO GATE, WORK GATE RIGHT HAND, OPEN AND CLOSE GATE.

9. BREAK TO THE JOG, JOG OVER POLES, JOG INTO CHUTE.

6. YOU MAY WALK FORWARD, THEN LOPE OVER POLES (RIGHT LEAD).

- 4. BREAK TO THE JOG, JOG THROUGH SERPENTINE, JOG OVER POLES.

7. BREAK TO THE JOG, JOG OVER POLES.

**10. BACK BETWEEN POLES, BACK INTO BOX.** 

11. EXECUTE A 360 TURN EITHER WAY IN BOX.

8. LOPE OVER POLES (RIGHT LEAD).

12. WALK OUT BOX, WALK OVER POLES.