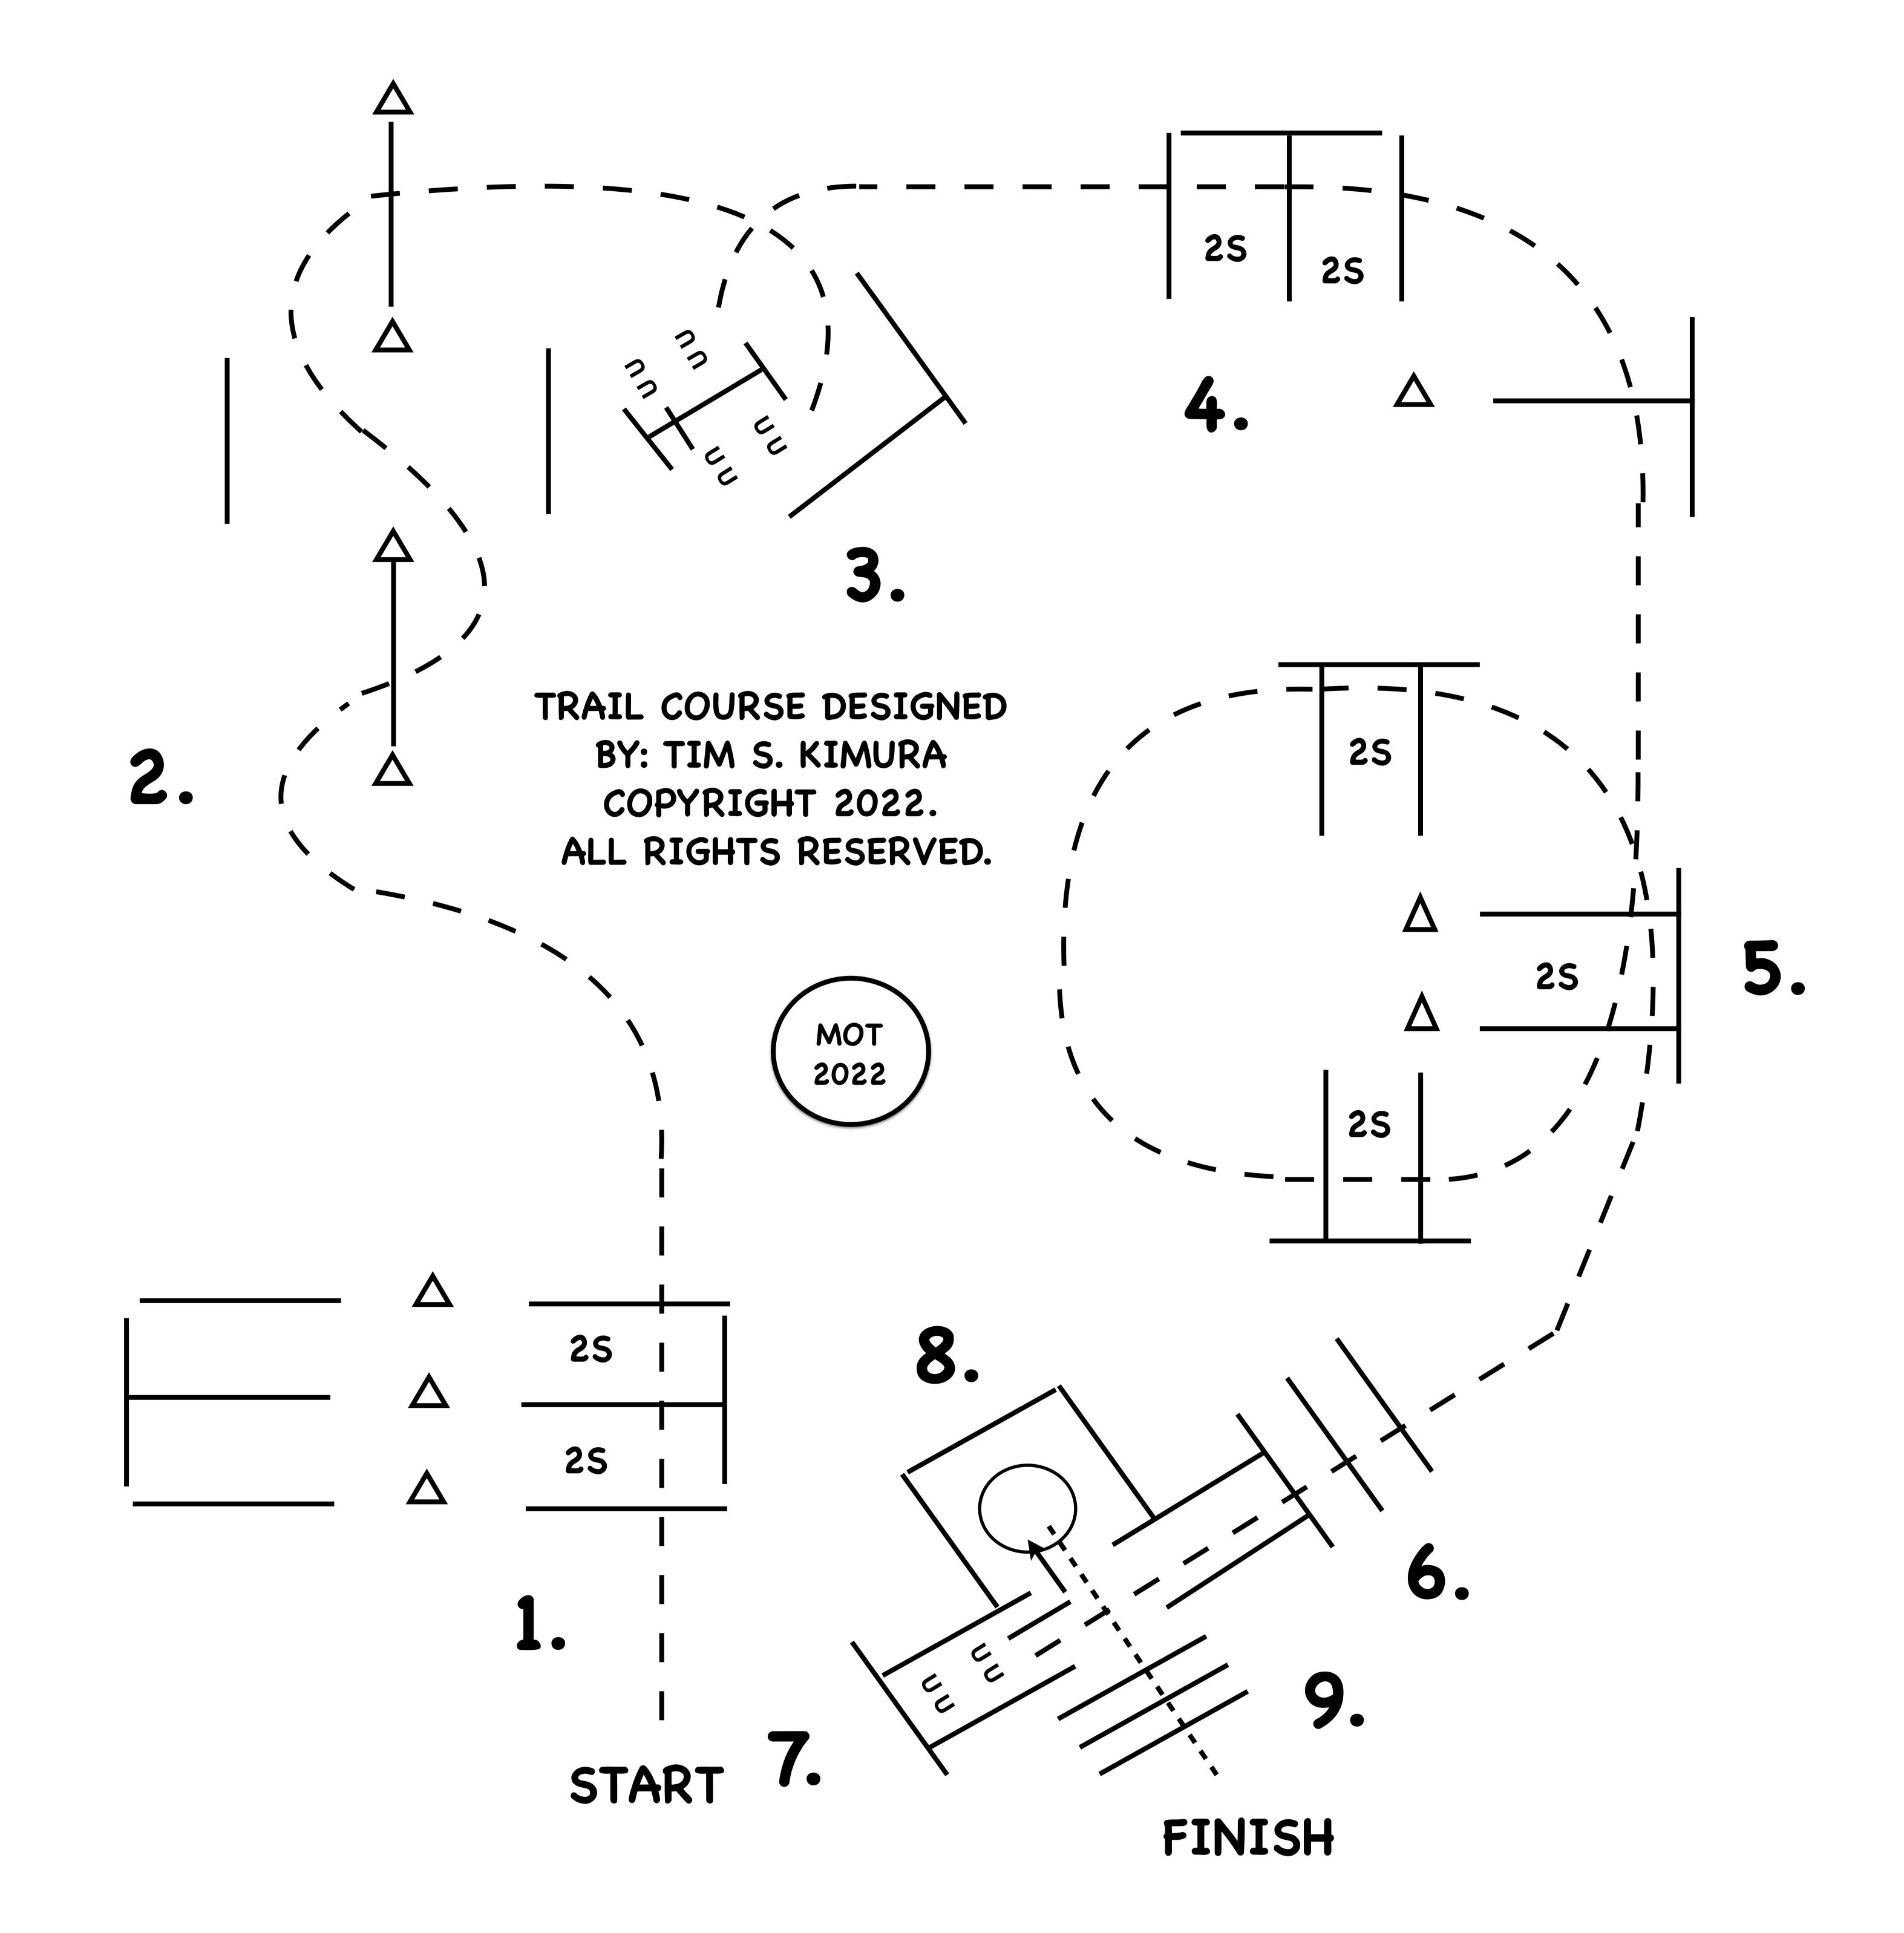

### WALK/TROT AMATEUR TRAIL

- **JOG OVER POLES.** 1.
- 2. JOG THROUGH SERPENTINE, JOG OVER POLES.
- 3. JOG TO GATE, WORK GATE RIGHT HAND, OPEN AND CLOSE GATE.
- 4. YOU MAY WALK FORWARD, THEN JOG OVER POLES.
- 5. JOG OVER POLES.
- JOG OVER POLES, JOG INTO CHUTE. 6.
- **BACK BETWEEN POLES, BACK INTO BOX.** 7.
- 8. EXECUTE A 360 TURN EITHER WAY IN BOX.
- 9. WALK OUT BOX, WALK OVER POLES.